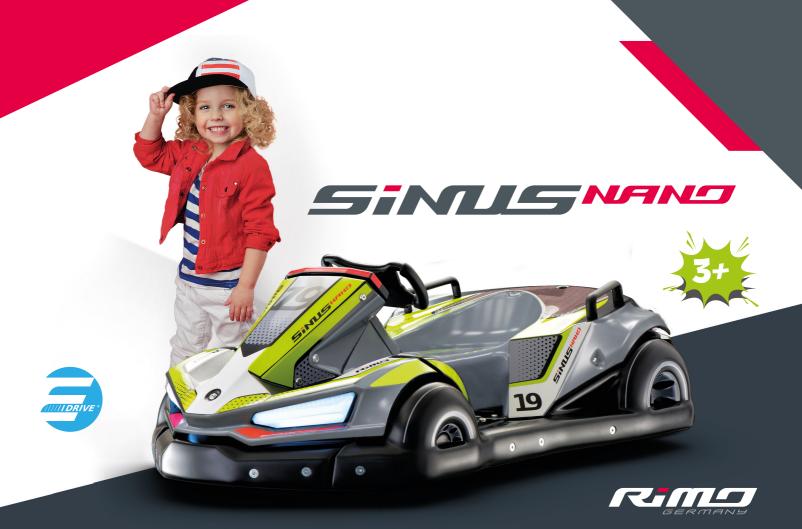

# Especially designed for the youngsters.

The special ergonomy of small children has been considered and tested from the beginning of our development. Maximum safety for the first driving experience has been a major goal for us.

We installed the rotating tires out of unintentional contact and added an ergonomic and sporty steering wheel.

The SiNUS NANO can be autonomously operated even on smaller areas, indoor as outdoor. The very small turning radius and the incredibly easy steering make it possible.

What could be more fun than being able to drive mummy or daddy around, knowing that they can take over the control if necessary?