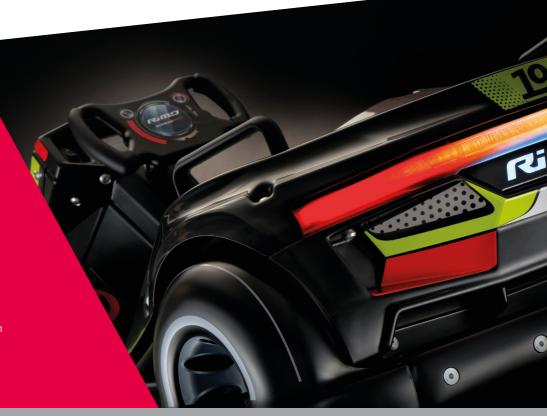

## LED lights with Lightshow

Big LED front and back lights in driving mode alternate with an attention arousing lightshow while waiting for customers.