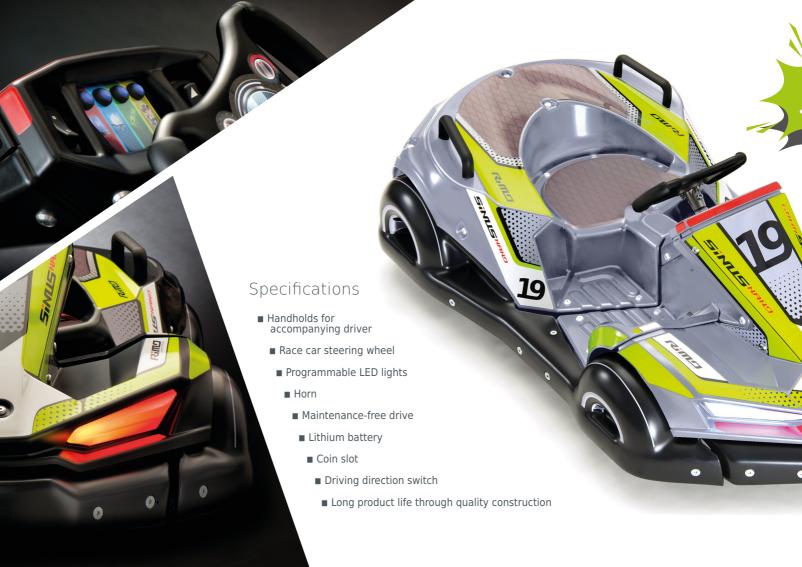

We installed the rotating tires out of unintentional contact and added an ergonomic and sporty steering wheel.

The SiNUS NANO can be autonomously operated even on smaller areas, indoor as outdoor. The very small turning radius and the incredibly easy steering make it possible.

The battery capacity allows operation for a complete day without the need of recharging. When it comes to charging you can choose between changing the battery or charge by direct connection to the charger plug on the battery.

### **Engines:**

2x Brushless DC Maintenance free

## Removable battery:

Type: LiFePO4 1,73kWh

Capacity: 45Ah
Voltage: 38,4V
Charging time: 2 Std.
Driving time: ~9 Std.