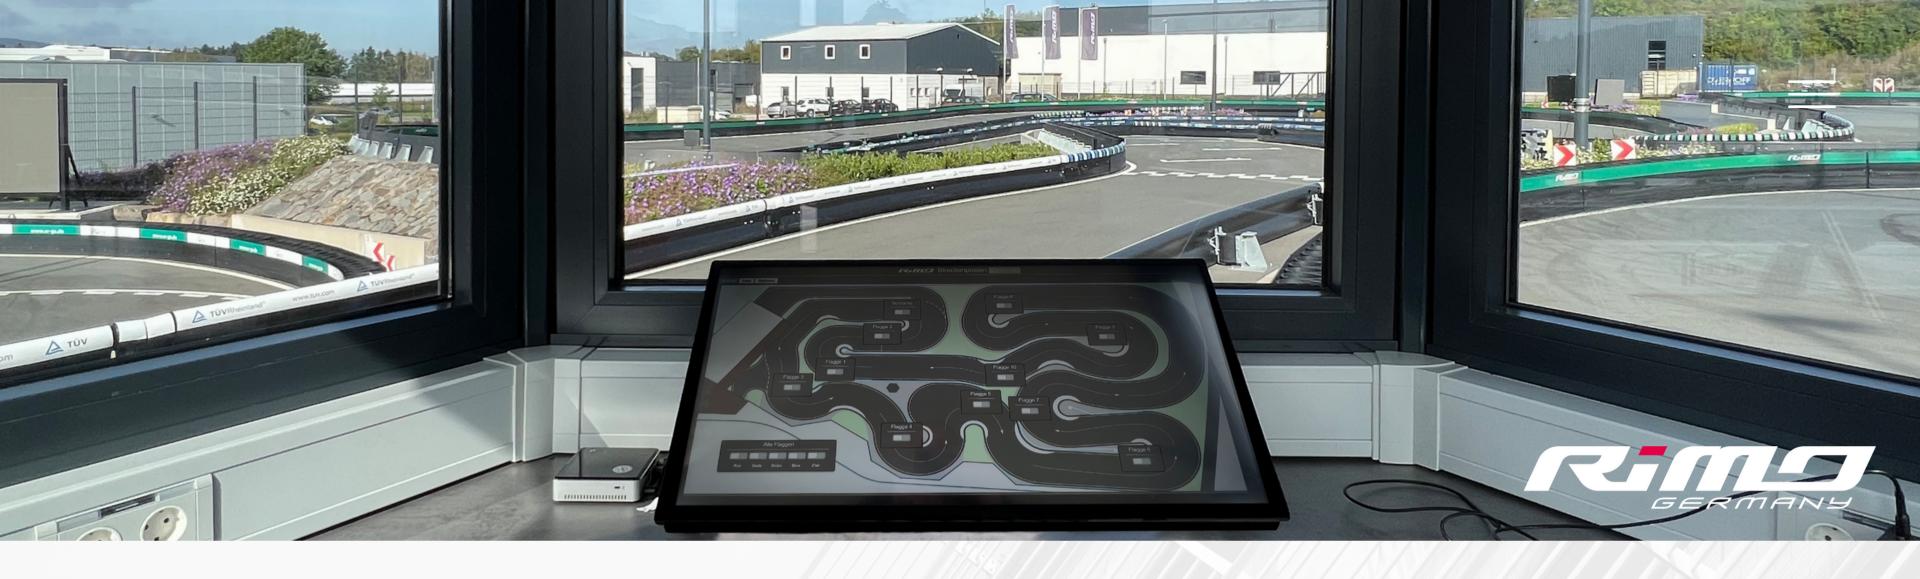

#### TRACK CONTROL

Simple and direct operation is possible through our large clear touchpad. Through all components a fast and accurate transmission to the monitors is ensured. Operation via the individual route layout or via the list possible. No internet connection is necessary.

#### **Display**

Clear digital track view with freely positionable flag icons. Standard possible flag colors: red, yellow, green, blue, finish flag. On request all other colors and patterns are possible. Each flag can be switched blue individually. This is programmed with adjustable time interval.