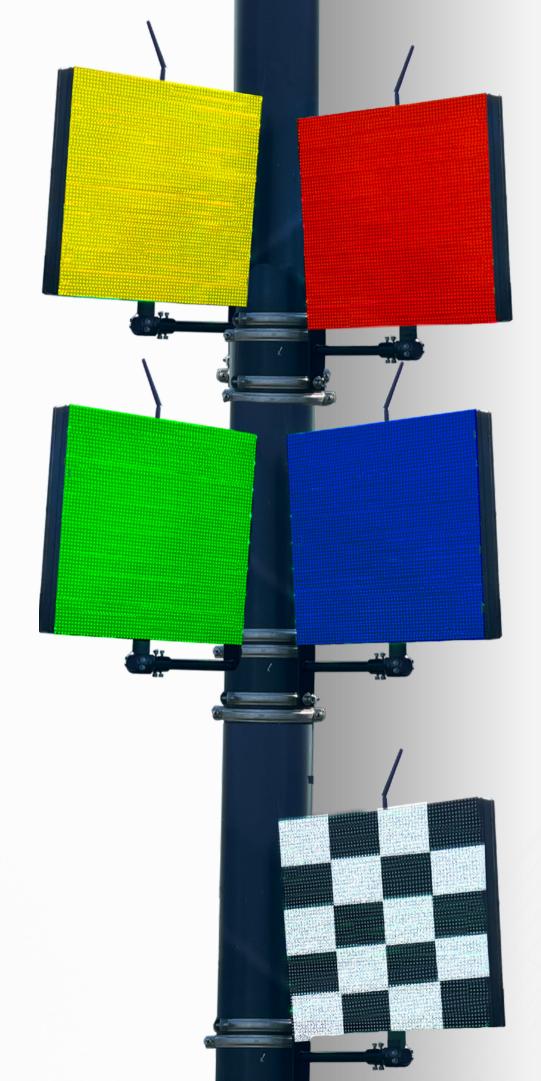

#### **Display**

Clear digital track view with freely positionable flag icons. Standard possible flag colors: red, yellow, green, blue, finish flag. On request all other colors and patterns are possible. Each flag can be switched blue individually. This is programmed with adjustable time interval.