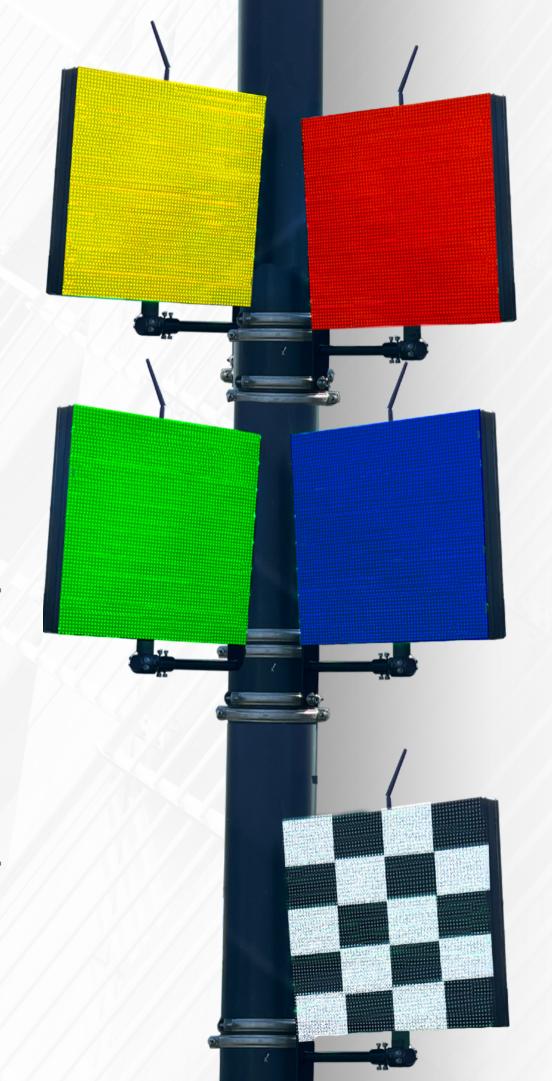

### LED-PANEL

The LED panel size is 384mm x 384mm.

They are equipped with 4096 individually controllable RGP LEDs.

The screens are outdoor usable and robust due to a high quality stainless steel housing.

#### **Display**

Clear digital track view with freely positionable flag icons. Standard possible flag colors: red, yellow, green, blue, finish flag. On request all other colors and patterns are possible. Each flag can be switched blue individually. This is programmed with adjustable time interval.