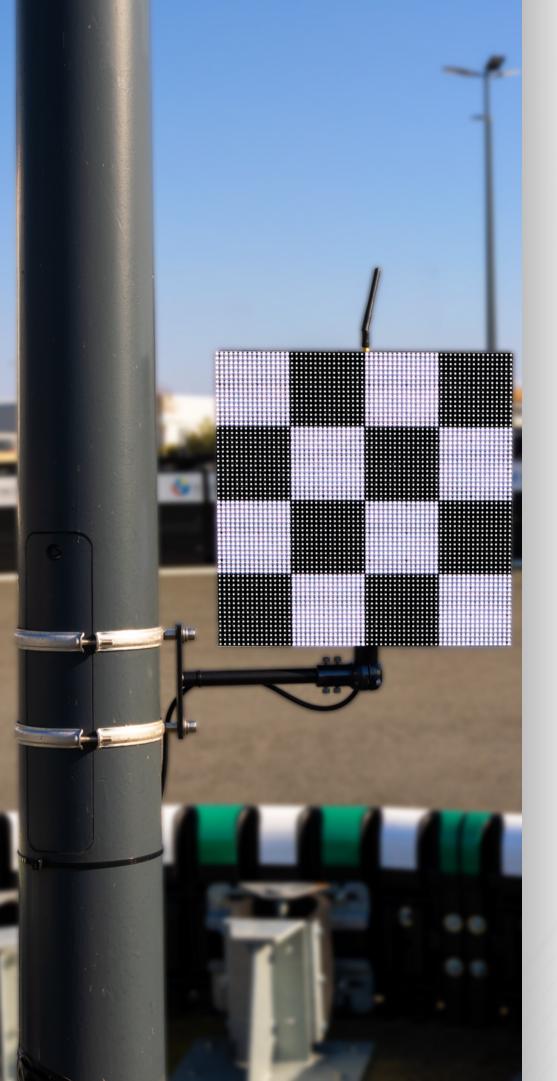

### LED-PANEL

The LED panel size is 384mm x 384mm.

They are equipped with 4096 individually controllable RGP LEDs.

The screens are outdoor usable and robust due to a high quality stainless steel housing.

They are controlled by a radio signal (2.4 GHz), which does not require any cabling.

Only normal mains power is required.

#### **Display**

Clear digital track view with freely positionable flag icons. Standard possible flag colors: red, yellow, green, blue, finish flag. On request all other colors and patterns are possible. Each flag can be switched blue individually. This is programmed with adjustable time interval.

### MOUNTING

As mounting options, we provide you with a choice of sturdy wall mounts and floor stands.

Flexibly adaptable for any track concept.