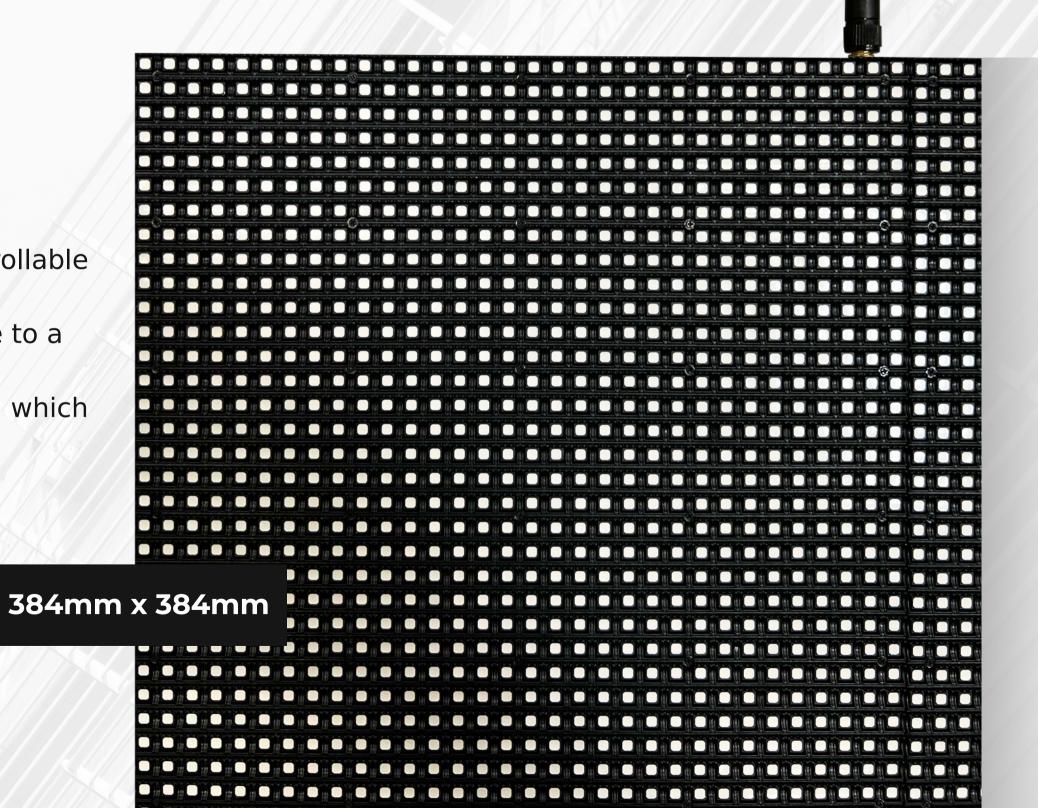

### LED-PANEL

The LED panel size is 384mm x 384mm.

They are equipped with 4096 individually controllable RGP LEDs.

The screens are outdoor usable and robust due to a high quality stainless steel housing.